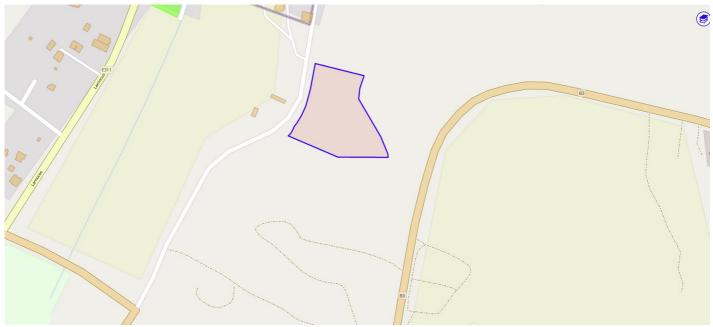

This is a great investment. A residential piece of land of 9754 sqms is found in Ormideia, with quick access to the high way this piece of land has a density factor of 90%, a coverage factor of 50% and maximum height allowance of 8.3 meters meaning 2 floors. The zone is H2. On a secondary road provisions for water, electricity and telecommunication are offered. Come and see this great opportunity!