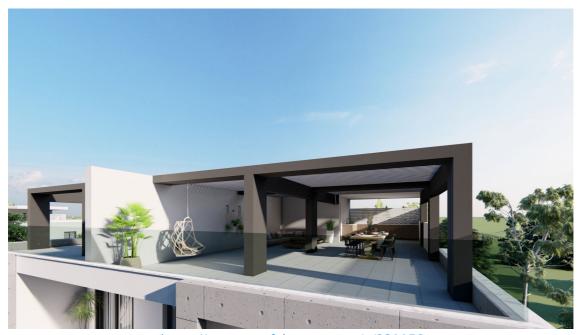

area: Title

No

deeds:

Property **Penthouse - Top** 

floor Type: Condition: New

This is a high-end residential project close to the New Marina, of one & two bedroom apartments and also penthouse apartments with roof terrace. It is a duplex with covered area is 80 sqm, with a covered veranda of 10 sqm, and 55 sqm roof garden